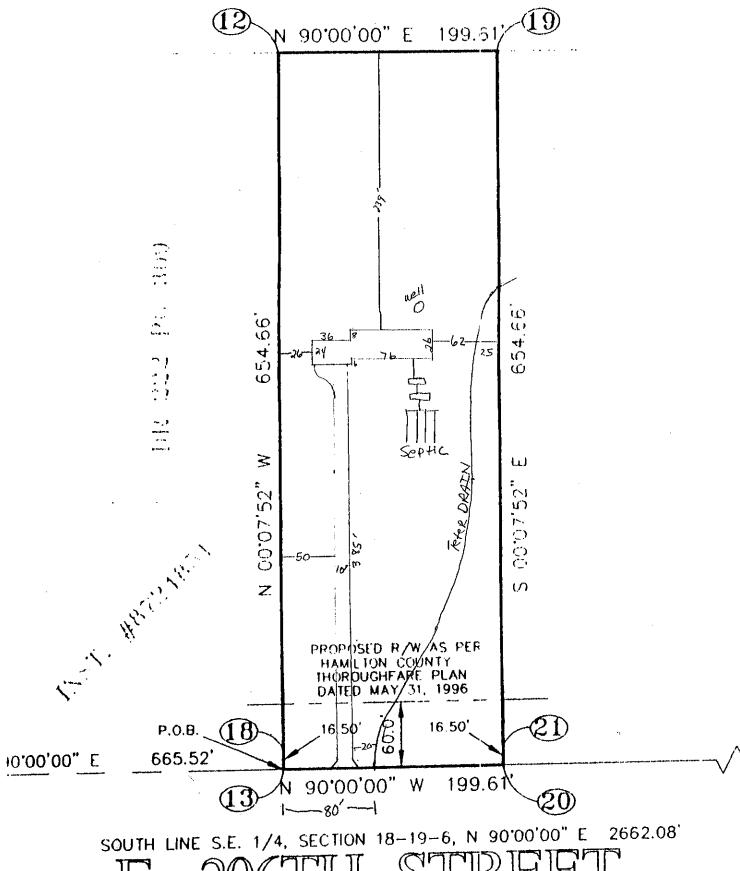

## TO THE HONORABLE BOARD OF COMMISSIONERS OF

, to view a drain described in the We, the undersigned, appointed by this Court, at its Hotel and others, certified copy of a petition and order of Court for a handed us by the Auditor, would represent that according to said order we, on the day named therein, to-wit: the , 18 $^{\circlearrowleft}$  0 , in company with 3 attucham , a civil engineer, made an accurate is filed herewith from its source to its outlet. A plat of said survey/of the line of said proposed We caused stakes to be set along said line, each one hundred feet, numberincluding the survey by the engineer, marked "Exhibit ing down stream, as shown by plat. We also made a computation of the total number of cubic yards of earth to be removed from said drain, and estimated the total cost for the construction of the work at hourand for Houndred Devely-Eight apportioned and set apart to each parcel of land a share of said work in proportion to the benefits received, all of which will fully appear by a tabular statement in this report. We have also set out by a statement below, the names of the owners of lands benefited with a description of each tract of land, and the amount assessed against each tract. The depth of cut, the width at bottom, and width at top along said drain is also shown in a tabular statement in this report. After a full and careful view and examination, we are of the opinion that the drain as focated by the survey will be of Public Utility, a breught to health, and will be of bruelil to two public Highway. Daid Ditch Commences forty Grods north of the Douth East Corner of the West half of the North East quarter Section Townships 19 Range 10, last . Reming there Ir 24° & 300 pt. There Ir of Hooft. There & 10 W 300 ft. There V 2006 1100 ft. There N41/2 & 100 ft. There & N 40 & 100 ft There & V 6/2 & 500 ft nence Na9/2 n 300 pt Thence Nob n 100 ft. Thence N94 nr 200 pt Thines 158 nr 500 pt Thence 143/2 220 pt Thence N 50/2 m 250 ft. Thence N74 m 300 ft. Thence No 1/2W 815 ft. Thence N81 135 ft. Thence 1684 250 ft. The following statement shows who are benefited, the lands thereof and assessment thereon, location, tength of each share, amount of dirt to be removed from each share, price thereoff per cubic yard, and total cost of each share: