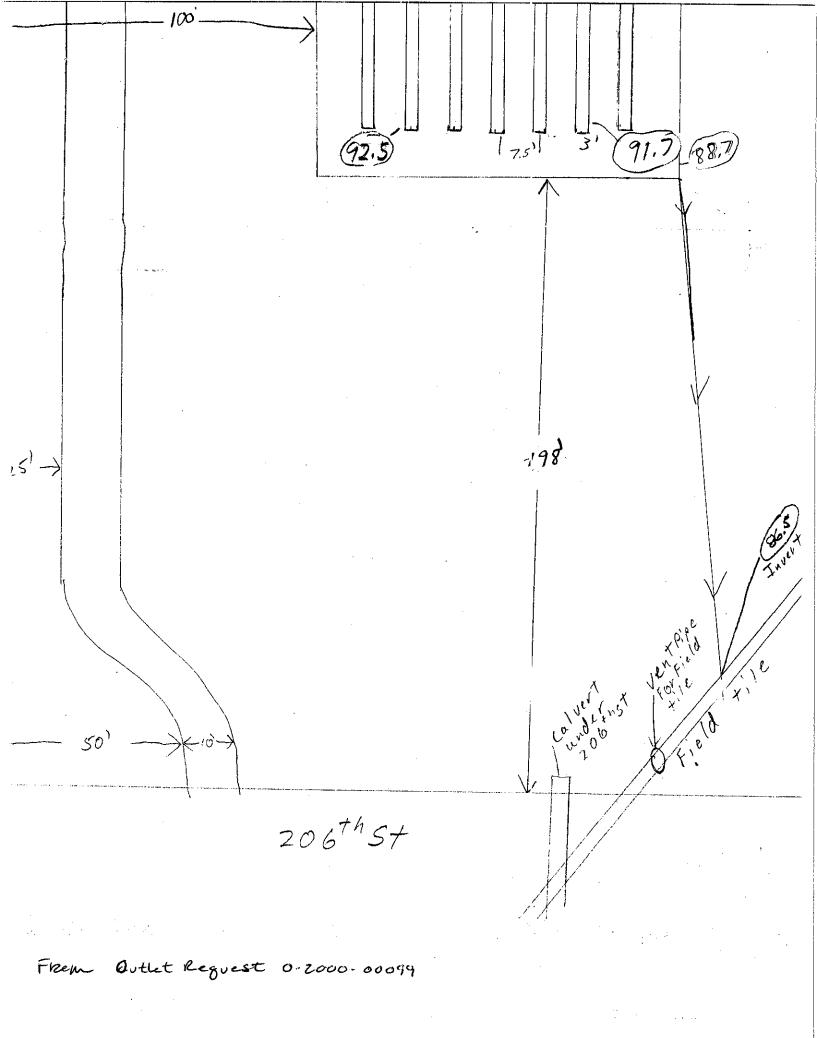

## TO THE HONORABLE BOARD OF COMMISSIONERS OF

, to view a drain described in the We, the undersigned, appointed by this Court, at its Hotel and others, certified copy of a petition and order of Court for a handed us by the Auditor, would represent that according to said order we, on the day named therein, to-wit: the , 18 $^{\circlearrowleft}$  0 , in company with 3 attucham , a civil engineer, made an accurate is filed herewith from its source to its outlet. A plat of said survey/of the line of said proposed We caused stakes to be set along said line, each one hundred feet, numberincluding the survey by the engineer, marked "Exhibit ing down stream, as shown by plat. We also made a computation of the total number of cubic yards of earth to be removed from said drain, and estimated the total cost for the construction of the work at hourand for Houndred Devely-Eight apportioned and set apart to each parcel of land a share of said work in proportion to the benefits received, all of which will fully appear by a tabular statement in this report. We have also set out by a statement below, the names of the owners of lands benefited with a description of each tract of land, and the amount assessed against each tract. The depth of cut, the width at bottom, and width at top along said drain is also shown in a tabular statement in this report. After a full and careful view and examination, we are of the opinion that the drain as focated by the survey will be of Public Utility, a breught to health, and will be of bruelil to two public Highway. Daid Ditch Commences forty Grods north of the Douth East Corner of the West half of the North East quarter Section Townships 19 Range 10, last . Reming there Ir 24° & 300 pt. There Ir of Hooft. There & 10 W 300 ft. There V 2006 1100 ft. There N41/2 & 100 ft. There & N 40 & 100 ft There & V 6/2 & 500 ft nence Na9/2 n 300 pt Thence Nob n 100 ft. Thence N94 nr 200 pt Thines 158 nr 500 pt Thence 143/2 220 pt Thence N 50/2 m 250 ft. Thence N74 m 300 ft. Thence No 1/2W 815 ft. Thence N81 135 ft. Thence 1684 250 ft. The following statement shows who are benefited, the lands thereof and assessment thereon, location, tength of each share, amount of dirt to be removed from each share, price thereoff per cubic yard, and total cost of each share: