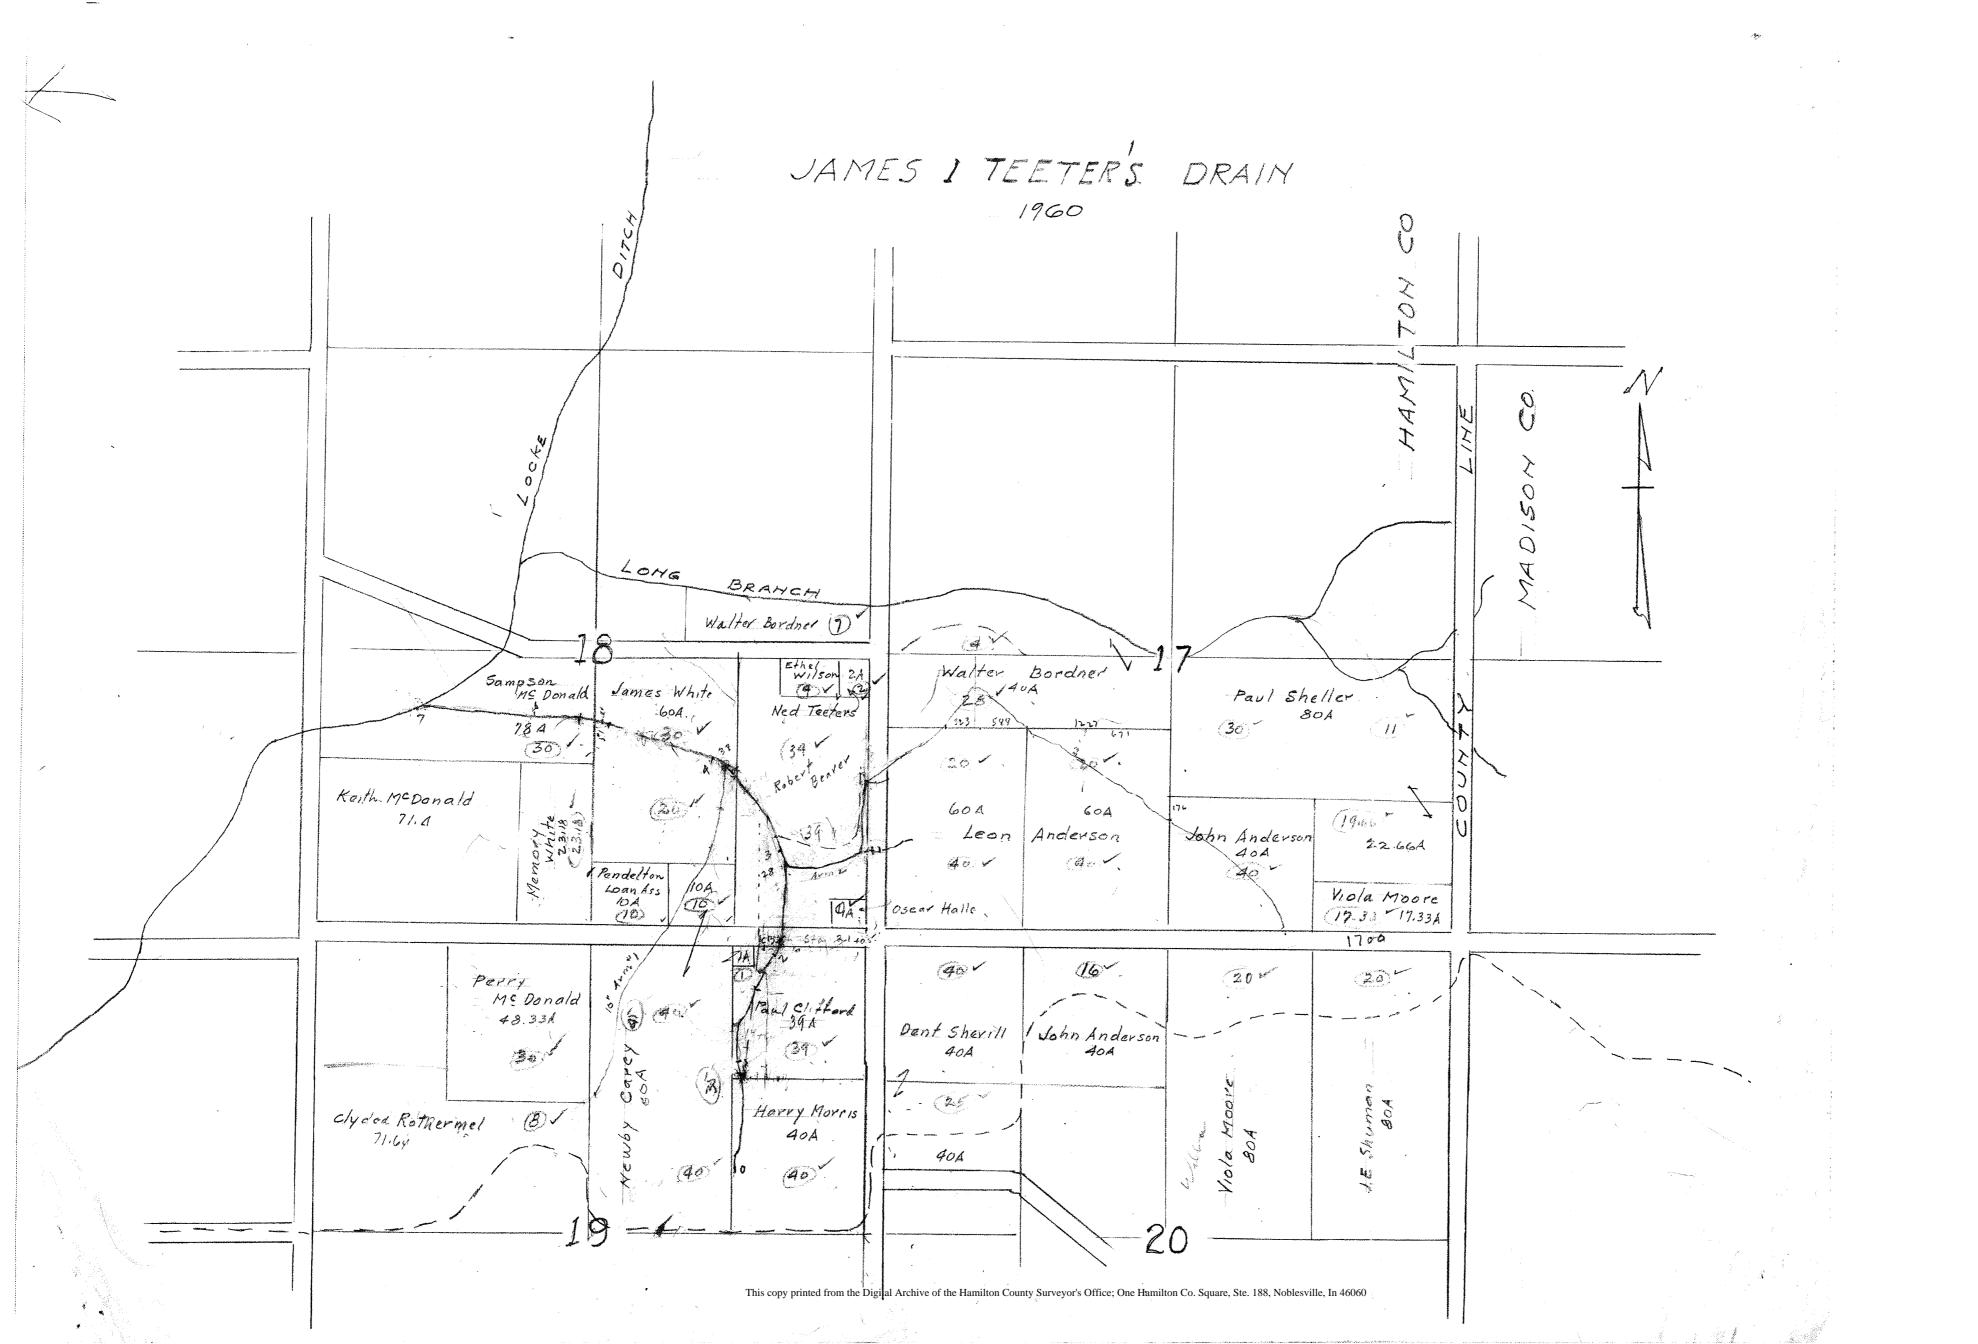

## TO THE HONORABLE BOARD OF COMMISSIONERS OF

, to view a drain described in the We, the undersigned, appointed by this Court, at its Hotel and others, certified copy of a petition and order of Court for a handed us by the Auditor, would represent that according to said order we, on the day named therein, to-wit: the , 18 $^{\circlearrowleft}$  0 , in company with 3 attucham , a civil engineer, made an accurate is filed herewith from its source to its outlet. A plat of said survey/of the line of said proposed We caused stakes to be set along said line, each one hundred feet, numberincluding the survey by the engineer, marked "Exhibit ing down stream, as shown by plat. We also made a computation of the total number of cubic yards of earth to be removed from said drain, and estimated the total cost for the construction of the work at hourand for Houndred Devely-Eight apportioned and set apart to each parcel of land a share of said work in proportion to the benefits received, all of which will fully appear by a tabular statement in this report. We have also set out by a statement below, the names of the owners of lands benefited with a description of each tract of land, and the amount assessed against each tract. The depth of cut, the width at bottom, and width at top along said drain is also shown in a tabular statement in this report. After a full and careful view and examination, we are of the opinion that the drain as focated by the survey will be of Public Utility, a breught to health, and will be of bruelil to two public Highway. Daid Ditch Commences forty Grods north of the Douth East Corner of the West half of the North East quarter Section Townships 19 Range 10, last . Reming there Ir 24° & 300 pt. There Ir of Hooft. There & 10 W 300 ft. There V 2006 1100 ft. There N41/2 & 100 ft. There & N 40 & 100 ft There & V 6/2 & 500 ft nence Na9/2 n 300 pt Thence Nob n 100 ft. Thence N94 nr 200 pt Thines 158 nr 500 pt Thence 143/2 220 pt Thence N 50/2 m 250 ft. Thence N74 m 300 ft. Thence No 1/2W 815 ft. Thence N81 135 ft. Thence 1684 250 ft. The following statement shows who are benefited, the lands thereof and assessment thereon, location, tength of each share, amount of dirt to be removed from each share, price thereoff per cubic yard, and total cost of each share: